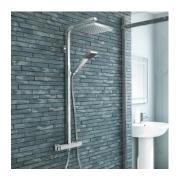

£12.95

 $\underline{\text{https://www.victorianplumbing.co.uk/milan-square-thermostatic-bar-shower-valve-riser-kit-chrome}$ 

£119.95

https://www.victorianplumbing.co.uk/milan-heated-towel-rail-800mm-x-490mm-chrome