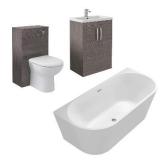

How much are my bathroom products likely to cost and what would I need to buy?

(For Example only). Please see example list below of products required to complete this project.

https://www.victorianplumbing.co.uk/brooklyn-grey-avola-btw-free-standing-bath-suite

£999.95

https://www.victorianplumbing.co.uk/prime-floor-mounted-freestanding-bath-shower-mixer-chrome

£199.95

£44.95

https://www.victorianplumbing.co.uk/prime-modern-mono-basin-mixer-with-waste-chrome

 $\underline{\text{https://www.victorianplumbing.co.uk/milan-heated-towel-rail-800mm-x-490mm-chrome}}$ 