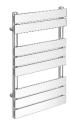

£999.95

https://www.victorianplumbing.co.uk/prime-floor-mounted-freestanding-bath-shower-mixer-chrome

£199.95

£44.95

https://www.victorianplumbing.co.uk/prime-modern-mono-basin-mixer-with-waste-chrome

 $\underline{\text{https://www.victorianplumbing.co.uk/milan-heated-towel-rail-800mm-x-490mm-chrome}}$ 