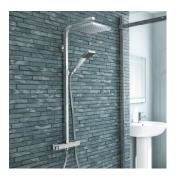

https://www.victorianplumbing.co.uk/milan-square-thermostatic-bar-shower-valve-riser-kit-chrome

£119.95

https://www.victorianplumbing.co.uk/milan-basin-with-full-pedestal-550mm-wide-1-tap-hole

£69.95

https://www.victorianplumbing.co.uk/moon-slotted-click-clack-basin-waste-chrome-mbw01 £12.95