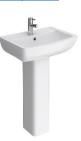

https://www.victorianplumbing.co.uk/milan-square-thermostatic-bar-shower-valve-riser-kit-chrome

£119.95

https://www.victorianplumbing.co.uk/milan-basin-with-full-pedestal-550mm-wide-1-tap-hole

£69.95

https://www.victorianplumbing.co.uk/moon-slotted-click-clack-basin-waste-chrome-mbw01 £12.95