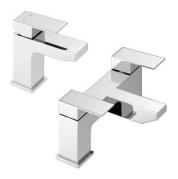

https://www.victorianplumbing.co.uk/easy-clean-click-clack-bath-waste-with-overflow-cbw01 16.95

 $\underline{\text{https://www.victorianplumbing.co.uk/cast-modern-tap-package-bath-basin-tap}} \\ \texttt{£109.95}$ 