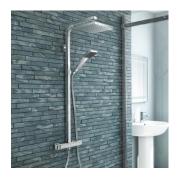

£12.95

https://www.victorianplumbing.co.uk/milan-square-thermostatic-bar-shower-valve-riser-kit-chrome £119.95

 $\underline{https://www.victorianplumbing.co.uk/milan-heated-towel-rail-800mm-x-490mm-chrome}$ 